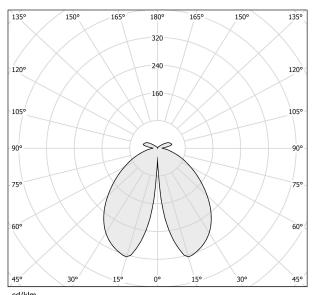

|  |
| COLOUR TOLLERANCES       | SDCM 3                |  |
| SHOCK RESISTANCE RATING  | IK06                  |  |
| PACKING DIMENSIONS       | 27,0 x 35,0 x 22,0 cm |  |



Suspension lighting fixture for indoor or outdoor spaces, with direct light emission. Turned aluminium structure in corten, mat brass or micaceous grey polyacrylic paint.

Transparent silicone gaskets.

Screen in partially mat cast glass.

Aluminium closing disk in polyacrylic paint.

Nickelled brass M12 cable gland.

Stainless steel screws.

2m (78,7") long suspension and power cable in neoprene.

Power canopy with galvanized sheet metal ceiling bracket and die-cast aluminium  $\,$ covering in corten, mat brass or micaceous grey polyacrylic paint.









## Technical drawing



## Polar diagram



<u>cd/klm</u> C0 - C180 - - - C90 - C270