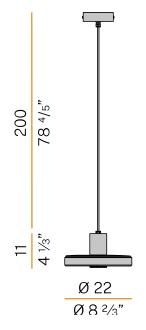

DEGREE        | IP65                  |  |
| COLOUR TOLLERANCES       | SDCM 3                |  |
| SHOCK RESISTANCE RATING  | IK06                  |  |
| PACKING DIMENSIONS       | 27,0 x 35,0 x 22,0 cm |  |



Suspension lighting fixture for indoor or outdoor spaces, with direct light emission. Turned aluminium structure in corten, mat brass or micaceous grey polyacrylic paint.

Transparent silicone gaskets.

Screen in partially mat cast glass.

Aluminium closing disk in polyacrylic paint.

Nickelled brass M12 cable gland.

Stainless steel screws.

2m (78,7") long suspension and power cable in neoprene.

Power canopy with galvanized sheet metal ceiling bracket and die-cast aluminium  $\,$ covering in corten, mat brass or micaceous grey polyacrylic paint.









## Technical drawing



## Polar diagram



<u>cd/klm</u> C0 - C180 - - - C90 - C270