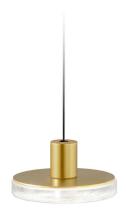

Suspension lighting fixture for indoor or outdoor spaces, with direct light emission. Turned aluminium structure in corten, mat brass or micaceous grey polyacrylic paint.

Transparent silicone gaskets.

Screen in partially mat cast glass.

Aluminium closing disk in polyacrylic paint.

Nickelled brass M12 cable gland.

Stainless steel screws.

2m (78,7") long suspension and power cable in neoprene.

Power canopy with galvanized sheet metal ceiling bracket and die-cast aluminium  $\,$ covering in corten, mat brass or micaceous grey polyacrylic paint.